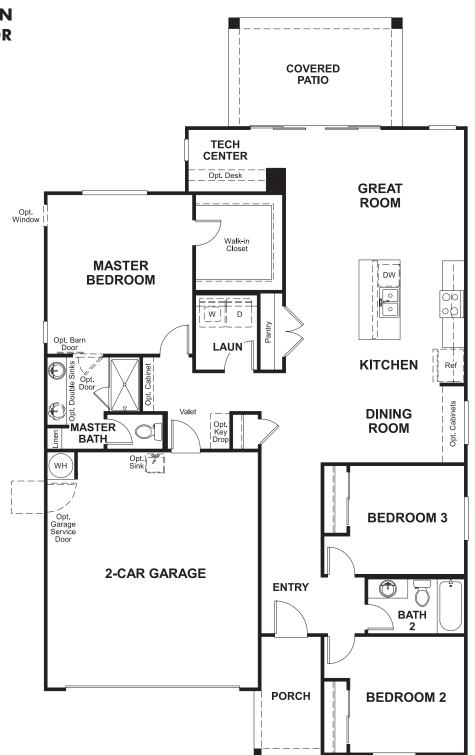

## **Available elevation:**

Elevation A

**APPROX. SQUARE FEET: 1,550 STORIES: 1 BEDROOMS: 3 GARAGE: 2-car PLAN NUMBER: P902** 

Enjoy single-floor living in this inspired ranch floor plan! At the front of the home, you'll find two bedrooms flanking a full bath. Toward the back, there's a well-appointed kitchen nestled between an elegant dining room and generous great room. A covered patio provides room for outdoor entertaining. A tech center provides added convenience! The laundry is located near the master bedroom, which has a large walk-in closet and a private bath.

## FLOOR PLAN MAIN FLOOR