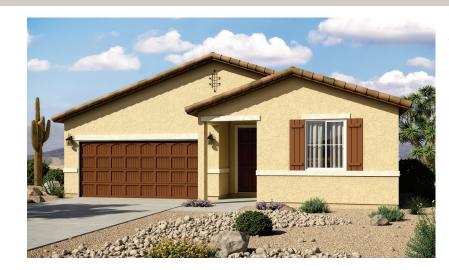

## **Available elevation:**

Elevation A

**APPROX. SQUARE FEET: 1,550 STORIES: 1 BEDROOMS: 3 GARAGE: 2-car PLAN NUMBER: P902** 

Enjoy single-floor living in this inspired ranch floor plan! At the front of the home, you'll find two bedrooms flanking a full bath. Toward the back, there's a well-appointed kitchen nestled between an elegant dining room and generous great room. A covered patio provides room for outdoor entertaining. A tech center provides added convenience! The laundry is located near the master bedroom, which has a large walk-in closet and a private bath.