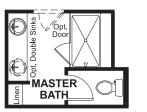

DROOMS: 3 GARAGE: 2-car PLAN NUMBER: P902** 

Enjoy single-floor living in this inspired ranch floor plan! At the front of the home, you'll find two bedrooms flanking a full bath. Toward the back, there's a well-appointed kitchen nestled between an elegant dining room and generous great room. A covered patio provides room for outdoor entertaining. A tech center provides added convenience! The laundry is located near the master bedroom, which has a large walk-in closet and a private bath.



Elevation B



Elevation C



COMMUNITY LOCATION Maricope, AZ 85138 520-316-4355

**HOME GALLERY** 19376 North Crestview Lane 16427 North Scottsdale Road, Suite 175 Scottsdale, AZ 85254 877-444-1485

RICHMONDAMERICAN.COM/SEASONS

STORIES: 1

## FLOOR PLAN MAIN FLOOR



## FLOOR PLAN MAIN FLOOR OPTIONS



OPT. MASTER SHOWER